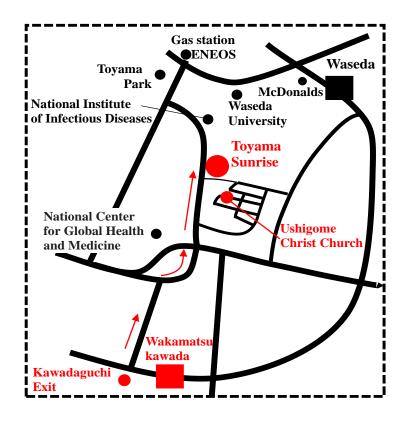

#### **③**Take Subway from Shinjyuku Station to Toyama Sunrise (about 30 minutes)

A map around Toyama Sunrise

## 1.Take Subway (Oedo-line) at Shinjyuku Nishiguchi Station

2.Get-off at Wakamatsu-Kawada Staion.

3. Go out Kawadaguchi-Exit

4. Walk 10 minutes to Toyama Sunrise from Wakamatsu-Kawada Station

5.Or, Take Taxi from Shinjyuku Station to Toyama Sunrise (about 10 minutes 1300Yen) <u>2025 ECA IA 발송공문 초안</u>