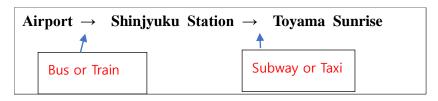

#### (5) How to get to the Toyama Sunrise ?

#### (1)From Narita Airport to Shinjyuku Station

Narita to Shinjuku (rome2rio.com)

### **②From Haneda Airport to Shinjyuku Station**

<u>Tokyo Haneda Airport (HND) to Shinjuku - 6 ways to travel via train, and bus (r</u> <u>ome2rio.com)</u>

#### **③**Take Subway from Shinjyuku Station to Toyama Sunrise (about 30 minutes)

A map around Toyama Sunrise

## 1.Take Subway (Oedo-line) at Shinjyuku Nishiguchi Station

2.Get-off at Wakamatsu-Kawada Staion.

3. Go out Kawadaguchi-Exit

4. Walk 10 minutes to Toyama Sunrise from Wakamatsu-Kawada Station

5.Or, Take Taxi from Shinjyuku Station to Toyama Sunrise (about 10 minutes 1300Yen) <u>2025 ECA IA 발송공문 초안</u>