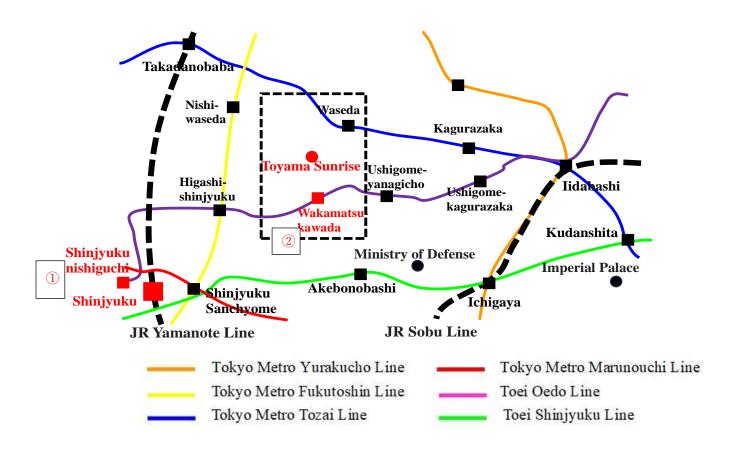

#### **③**Take Subway from Shinjyuku Station to Toyama Sunrise (about 30 minutes)

A map around Toyama Sunrise

## 1.Take Subway (Oedo-line) at Shinjyuku Nishiguchi Station

2.Get-off at Wakamatsu-Kawada Staion.

3. Go out Kawadaguchi-Exit

4. Walk 10 minutes to Toyama Sunrise from Wakamatsu-Kawada Station

5.Or, Take Taxi from Shinjyuku Station to Toyama Sunrise (about 10 minutes 1300Yen) <u>2025 ECA IA 발송공문 초안</u>