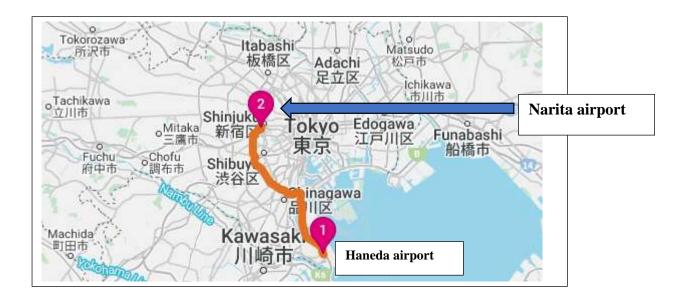

#### (1) Transportation from Narita Airport to Shinjyuku

Narita to Shinjuku (rome2rio.com)

#### (2) Transportation from Haneda Airport to Shinjyuku

<u>Tokyo Haneda Airport (HND) to Shinjuku - 6 ways to travel via train, and bus</u> (rome2rio.com)